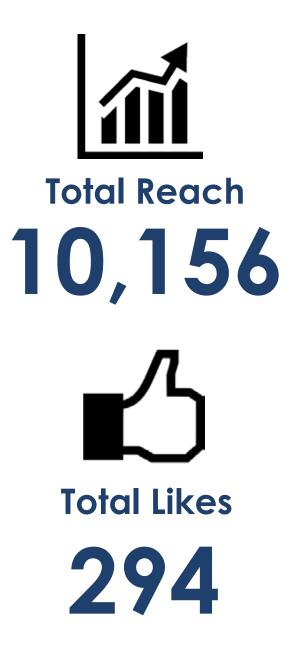

# Posts Featuring Your Art and Exhibition

Total Reach refers to the number of people that have seen your post. Total Likes refers to the number of people that clicked "Like" when looking at your post.

Agora Gallery added 35 new photos to the album: Red Dot Miami 2021. Published by Andra Bilici © - December 3 at 7:37 PM - 3