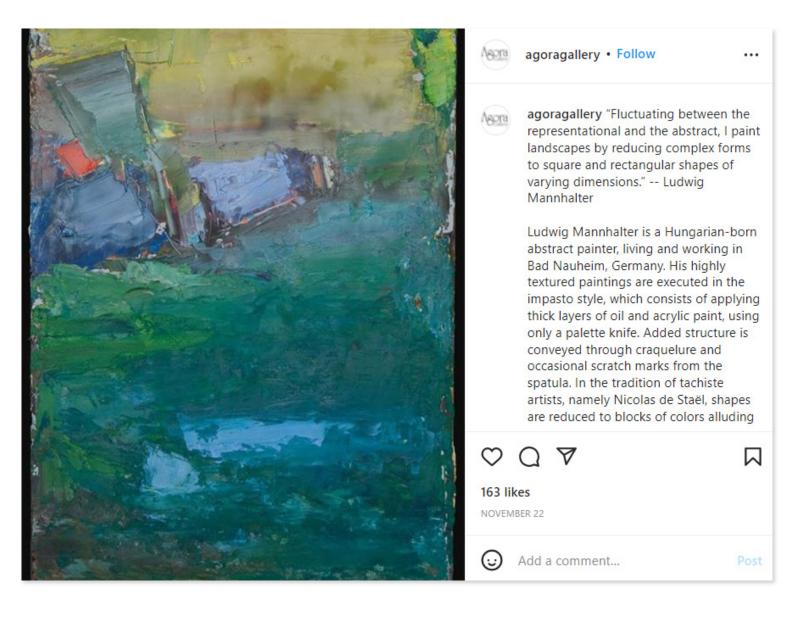

## Posts Featuring Your Art and Exhibition

Total Likes refers to the number of people that clicked "Like" when looking at your post.

### CLICK ON THE IMAGE TO SEE THE POSTING.